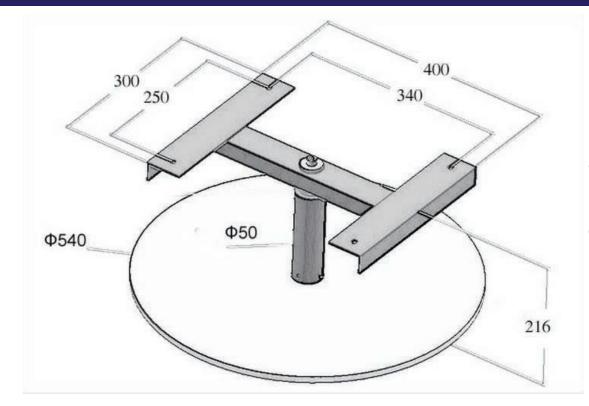

## STAINLESS FLAT BASE

From floor to top of plate: 216mm Swivel Column: 50mm Base Diameter: 540mm Mounting holes pitch: 250x340mm Chassis size: 300x400mm