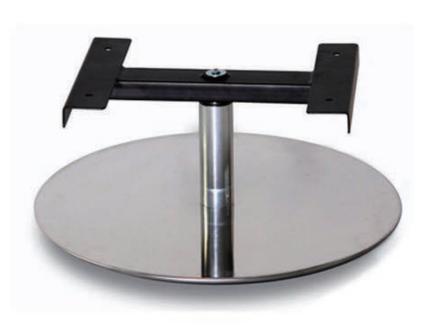

## STAINLESS FLAT BASE

Stainless Flat Base designed for Contemporary sofa chairs and bar stools

- Heavy duty under 200kg stress test
- Diameters available: 540mm
- Knock down design for higher container volume and surface protection.
- 50mm heavy duty swivel column with two colors optional silver or black
- Nylon glides on the bottom to protect floor
- 540mm diameter heavy duty and pre-loaded column.

## STAINLESS FLAT BASE

From floor to top of plate: 216mm Swivel Column: 50mm Base Diameter: 540mm Mounting holes pitch: 250x340mm Chassis size: 300x400mm