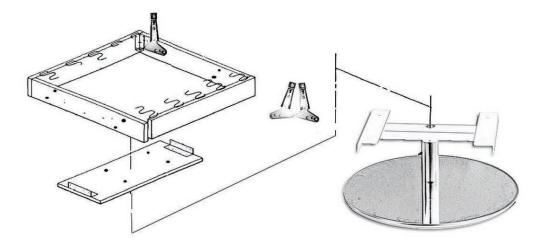

## STAINLESS FLAT BASE

Stainless Flat Base designed for Contemporary sofa chairs and bar stools

- Heavy duty under 200kg stress test
- Diameters available: 540mm
- Knock down design for higher container volume and surface protection.
- 50mm heavy duty swivel column with two colors optional silver or black
- Nylon glides on the bottom to protect floor
- 540mm diameter heavy duty and pre-loaded column.